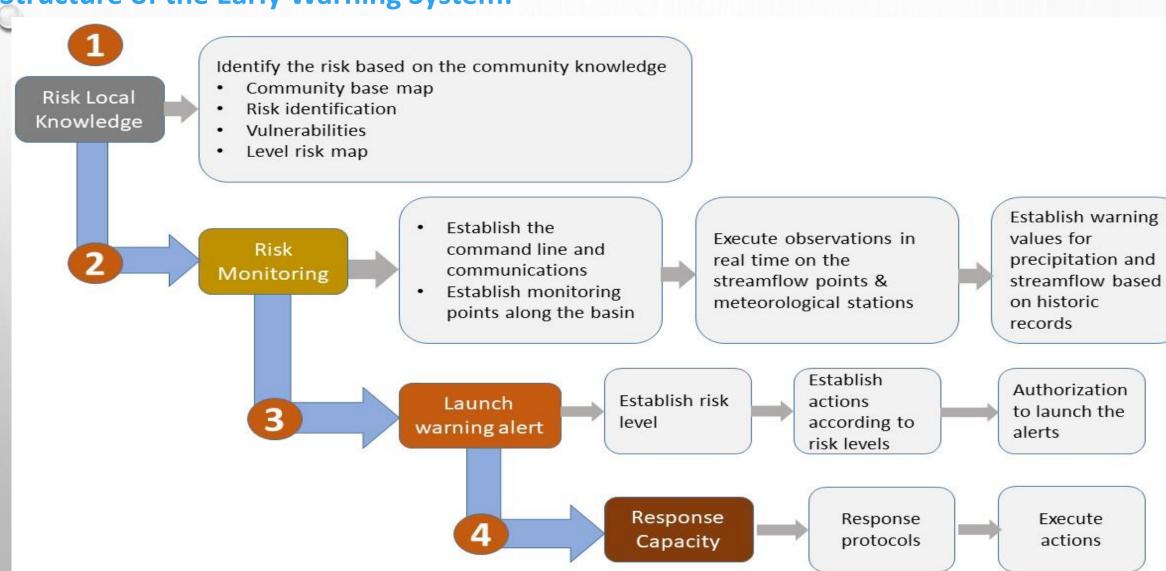

02. Resilience against natural disasters – technology for early warning,

Prof. Jorge Alva Hurtado, Chair WFEO Committee on Disaster Risk Management





# World Federation of Engineering Organizations



**Committee on Disaster Risk Management** 

# RESILIENCE AGAINST NATURAL DISASTERS: PIURA RIVER'S EARLY WARNING SYSTEM

**TECHNICAL PROPOSAL** 

PERUVIAN ASSOCIATION OF PROFESSIONAL ENGINEERS

LIMA, 2018



## SUSTAINABLE DEVELOPMENT GOALS (SDGS)





## **PROJECT LOCATION**







Historical Hydrology Calibration Satellite Info 1998 - 2017







#### Alert to the Authorities

















#### **Structure of the Early Warning System:**





# TEAM STRUCTURE OF "PIURA RIVER'S EARLY WARNING SYSTEM"





## **International Experience**



#### Institut 1



#### River a TUHH > WB > S **Englan**

Institut für Wa



8:42pm Monday 2

Prof. Dr.- Ina. I Denickestraße River and sea level 21 073 Hambu stations. These lev Tel.: +49 40 4: next few days. Ent Fax: +49 40 43 stations. Or use th wasserbau.offi

Enter a Location



#### 20. Februar 2

Das Institut für mit der Univers auf dem Gebie Auswirkungen Phänomenen a Piura Fluss unc Hochwassersch sowie in den au flussnahen Ber

El Niño Phänon Bereich der We Navigation





Languages

Integrated Public Alert & Warnin System

- > Alerting Authorities
- > Private Sector Industry
- > American People

Governance

- > Components
- Informational Materials

Get Involved

Contact Us

#### MI