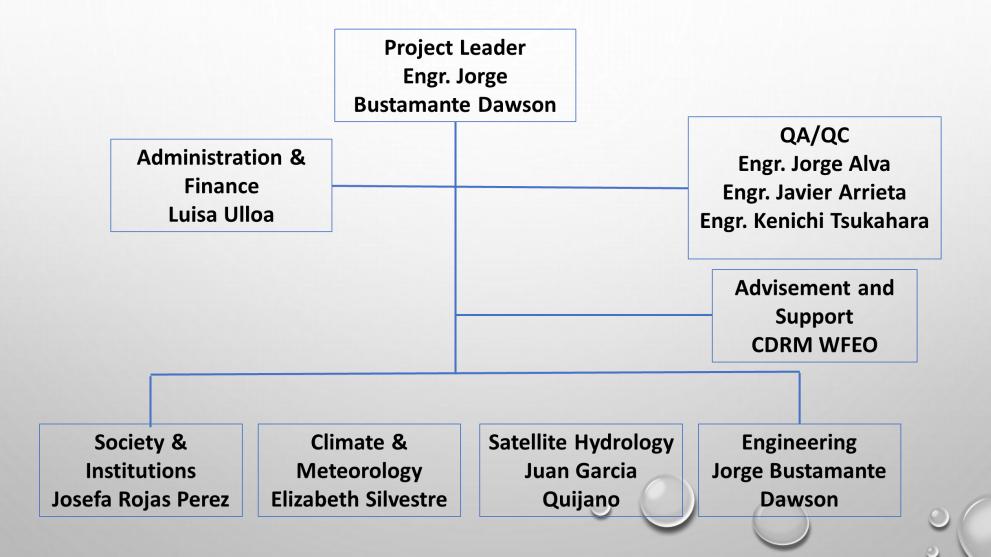

02. Resilience against natural disasters – technology for early warning,

Prof. Jorge Alva Hurtado, Chair WFEO Committee on Disaster Risk Management





# World Federation of Engineering Organizations



**Committee on Disaster Risk Management** 

# RESILIENCE AGAINST NATURAL DISASTERS: PIURA RIVER'S EARLY WARNING SYSTEM

**TECHNICAL PROPOSAL** 

PERUVIAN ASSOCIATION OF PROFESSIONAL ENGINEERS

LIMA, 2018



## SUSTAINABLE DEVELOPMENT GOALS (SDGS)





## **PROJECT LOCATION**







Historical Hydrology Calibration Satellite Info 1998 - 2017







#### Alert to the Authorities

















#### **Structure of the Early Warning System:**





# TEAM STRUCTURE OF "PIURA RIVER'S EARLY WARNING SYSTEM"





## **International Experience**



#### Institut 1



#### River a TUHH > WB > S **Englan**

Institut für Wa



8:42pm Monday 2

Prof. Dr.- Ina. I Denickestraße River and sea level 21 073 Hambu stations. These lev Tel.: +49 40 4: next few days. Ent Fax: +49 40 43 stations. Or use th wasserbau.offi

Enter a Location



#### 20. Februar 2

Das Institut für mit der Univers auf dem Gebie Auswirkungen Phänomenen a Piura Fluss unc Hochwassersch sowie in den au flussnahen Ber

El Niño Phänon Bereich der We Navigation





Languages

Integrated Public Alert & Warnin System

- > Alerting Authorities
- > Private Sector Industry
- > American People

Governance

- > Components
- Informational Materials

Get Involved

Contact Us

#### MISSISSIPPI WEATHER ALERTS

Flood Warning issued February 26 at